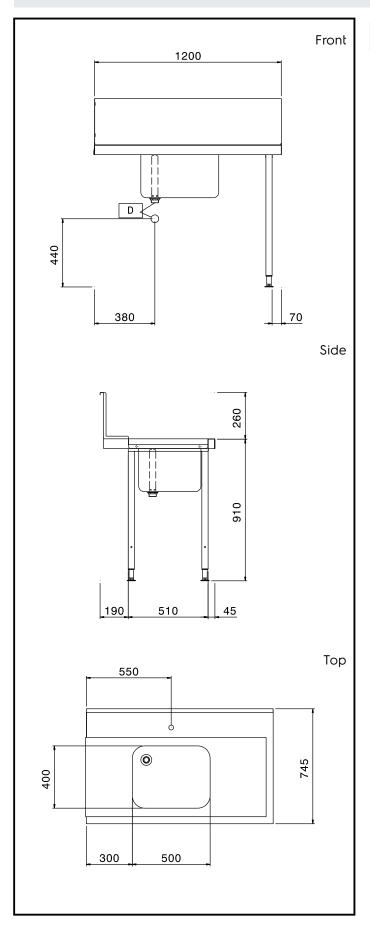

## **Key Information:**

External dimensions, Width:

865308 (BHHPTB12R) 1200 mm External dimensions, Depth: 745 mm External dimensions, Height: 1170 mm Net weight: 8 kg

Splashback Dimensions, Height: 300 mm

500x400x300h **Basin dimensions:** 

Handling System for Hood type Pre-wash Table with Bowl Right to Left, 1200mm