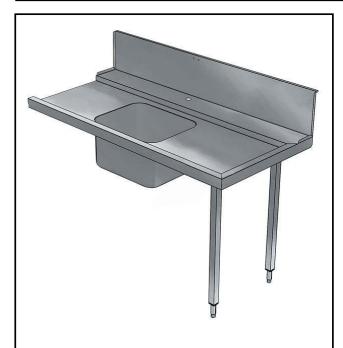

865308 (BHHPTB12R)

Prewash table with 500x400mm bowl for Hood Type, r>l, 1200mm

#### Item No.

For hood type dishwashers. Constructed in 304 AISI stainless steel with backsplash mm250h. N. 2 square 40x40mm tubular legs on height-adjustable feet. Bowl size mm500x400x300h with overflow pipe and drain hole. Basket direction: from right to left.

#### Construction

- Stainless steel feet 50 mm adjustable in height to ensure that tables drain back into the dishwasher.
- Included splashback to prevent water spatter.
- Deep anti-drip profiles completely folded with lower edge for safe and easy cleaning.
- All surfaces smooth with polished finish.
- 40x40 mm square tubular legs in AISI 304 stainless steel.
- 700x500x300mm bowl available upon request.
- Constructed entirely in 304 AISI stainless steel.
- To be secured to the dishwasher and fitted with one pair of legs at the other end.
- Bowl size 500x400x300h with drain hole and strainer.